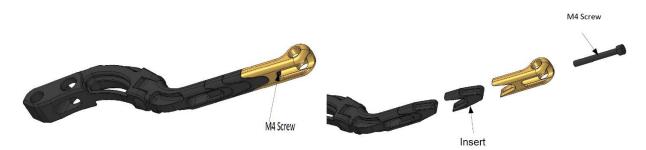

### **HOW TO EXTEND OR SHORTEN YOUR LEVER**

Unscrew M4 screw on the tip of the lever.

Remove or add the inserts in order to modify the length of the lever.

Please note: Long Revolution Lever comes with 2 inserts.

Mount again the final part of the lever and insert M4 screw.

#### Caution:

Use screw M4x12 from the kit, in case both central inserts have been removed.

Use screw M4x25 from the kit, in case you have 1 central insert.

Use screw M4x35 from the kit, in case you have 2 central inserts.