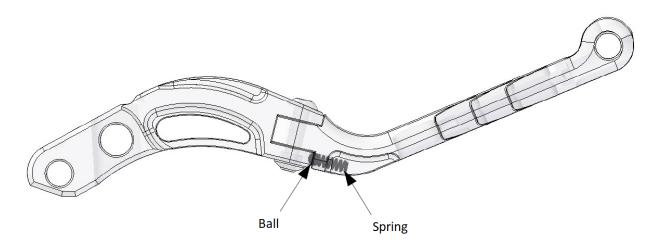

#### OVERTURNING SYSTEM OF ACCOSSATO FOLDING LEVER

You can find a hole with inside a spring and a ball on the Revolution lever. In case of falling, the ball supports in the moment the pilot wants to take the lever back to its original position, no matter if the lever has moved up or down.